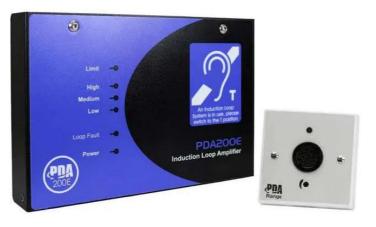

## Overview

Includes a PDA200E hearingloop amplifier, APM omni-directional plated microphone and 6m of Belden cable.

Ideal for creatinga high quality hearingloop system for a meeting or seminar room.

Wall-mountable PDA200E amplifier capable of driving a perimeter loop of up to 200m2.

Internal drive, level and metal compensation controls.

Two balanced / unbalanced line level inputs.

One microphone input with 12V phantom power for electret microphones.

Full compatibility with the Outreach plate audio input extension system.

## **Technical Specifications**

| Туре                             | Wall mounting. Requires fixed Mains wiring.                                                                                                       |
|----------------------------------|---------------------------------------------------------------------------------------------------------------------------------------------------|
| Coverage                         | 200m2 approx.                                                                                                                                     |
| Mains supply                     | 230V 50/60Hz.                                                                                                                                     |
| Auxiliary inputs                 | 1 Microphone and 2 x Line/Outreach screw connectors (on PDA200E).                                                                                 |
| Indicators                       | Input level; loop current meter (peak 3, 2, 1); compression; power on.                                                                            |
| Controls                         | Input level; loop drive, metal compensation.                                                                                                      |
| Product dimensions (mm)          | W 271 x H 200 x D 77mm (amplifier only).                                                                                                          |
| Construction & finish            | White painted steel (PDA200E); plastic (AKM1).                                                                                                    |
| IP Rating                        | IP20 (PDA200E & AKM1).                                                                                                                            |
| Weight                           | 2.9 kg (amplifier only).                                                                                                                          |
| Operating conditions/temperature | -5°C to +40°C. Max relative humidity: 95%.                                                                                                        |
| Kit contents                     | PDA200E 200m2 induction loop amplifier; APM omni-directional plated microphone; 9m Belden cable; Loop Fitted sticker. Loop cable IS NOT included. |